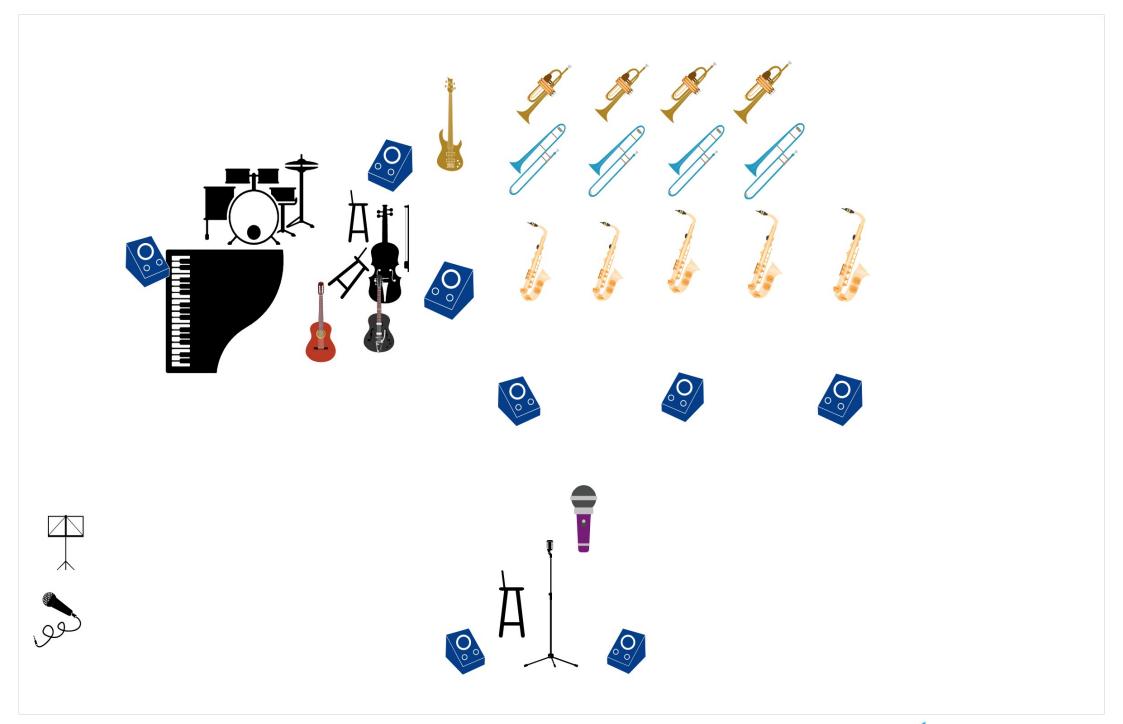

Caesar - Big Band Stage Plot

| Object (Name, Brand)                                    | Effects/Settings | Comments                                                             |
|---------------------------------------------------------|------------------|----------------------------------------------------------------------|
| Piano (Grand or Baby Grand Piano, Steinway,<br>Yamaha)  |                  | Grand piano preferred.                                               |
| Drum Kit                                                |                  |                                                                      |
| Contrabass (Contra Bass)                                |                  |                                                                      |
| Chair (Black Stool, Quick Lock)                         |                  |                                                                      |
| Monitor (Monitor - Caesar)                              |                  |                                                                      |
| Monitor (Monitor - Caesar)                              |                  |                                                                      |
| Brown Guitar (Acoustic Electric Nylon String<br>Guitar) |                  |                                                                      |
| Bass (Electric Bass)                                    |                  |                                                                      |
| Microphone (Wireless Microphone, Shure Beta 58A)        |                  | Must be Shure Beta 58A                                               |
| Microphone Stand (Mic Stand for Wireless Mic)           |                  | Fitted holster for wireless mic not the clip.                        |
| Semi Acoustic Guitar                                    |                  |                                                                      |
| Trumpet (Trombone 2)                                    |                  |                                                                      |
| Trumpet (Trombone 1)                                    |                  |                                                                      |
| Saxophone (Baritone Saxophone)                          |                  |                                                                      |
| Trumpet                                                 |                  |                                                                      |
| Trumpet                                                 |                  |                                                                      |
| Trumpet                                                 |                  |                                                                      |
| Saxophone (Tenor 1)                                     |                  |                                                                      |
| Saxophone (Tenor 2)                                     |                  |                                                                      |
| Trumpet                                                 |                  |                                                                      |
| Trumpet (Trombone 3)                                    |                  |                                                                      |
| Trumpet (Trombone 3)                                    |                  |                                                                      |
| Saxophone                                               |                  |                                                                      |
| Saxophone                                               |                  |                                                                      |
| Monitor                                                 |                  |                                                                      |
| Chair (Black Stool Bass)                                |                  |                                                                      |
| Chair (Black Stool Guitar)                              |                  |                                                                      |
| Music Stand (Black Music Stands)                        |                  | 18 Black Music Stands                                                |
| Microphone (Wired Mic, Shure Beta 58A)                  |                  | Wired mic on a straight quick release stand on the side of the stage |